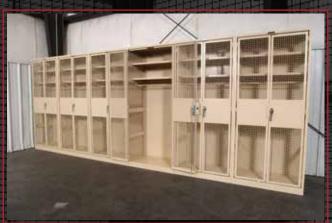

#### SECURED STORAGE

WireCrafters wire partition system is ideal for creating secured storage areas. Rooms of any size or height can be constructed from our twenty standard size panels. A full line of hinged and sliding doors are available to meet your requirements. Customer designed, and standard slide-up service windows with counter are available for controlled issue stations.

#### ADDITIONAL APPLICATIONS

- Munitions Storage
- Office File Archives
- Motor Pool Parts Areas
- Maintenance Cages