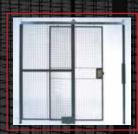

#### **DOORS**

- 2" x 1" 10 gauge woven wire mesh
- 1-1/4" x 1-1/4" x 3/16" steel angle frame
- Hinged & sliding doors available