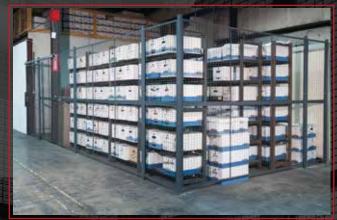

#### SECURED STORAGE

WireCrafters wire partition system is ideal for creating secured storage areas. Rooms of any size or height can be constructed from our twenty standard size panels. A full line of hinged and sliding doors are available to meet your requirements. Customer designed, and standard slide-up service windows with counter are available for controlled issue stations.

#### ADDITIONAL APPLICATIONS

- Munitions Storage
- Office File Archives
- Motor Pool Parts Areas
- Maintenance Cages