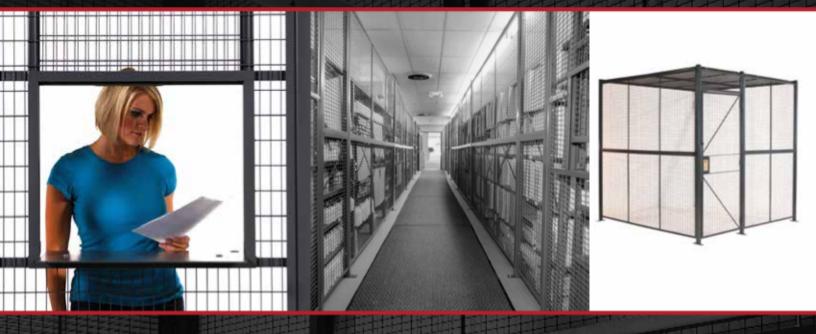

# ECONOMICAL WIRE PARTITION STORAGE ENCLOSURES IDEAL FOR

Evidence and Ordnance Lockup | Controlled Access Storage Rooms | Inventory Control | Holding Cells

WireCrafters wire partition system is used to build prisoner holding cells in police stations, courthouses & correctional facilities across the country. Our modular sized panels can be used to construct nearly any size enclosure. Generally a four-sided cell with 3' x 7' hinged door and ceiling is installed. Two or three sided cells may be installed where existing building walls are secure. Wire mesh ceiling panels are optional.

WireCrafters standard mortise cylinder lock (pictured above), a self-locking device with spring action tongue, can be used in many applications. For holding cells we also offer an institutional high security dead latch lock.

#### SECURED STORAGE

WireCrafters wire partition system is ideal for creating secured storage areas. Rooms of any size or height can be constructed from our twenty standard size panels. A full line of hinged and sliding doors are available to meet your requirements. Customer designed, and standard slide-up service windows with counter are available for controlled issue stations.