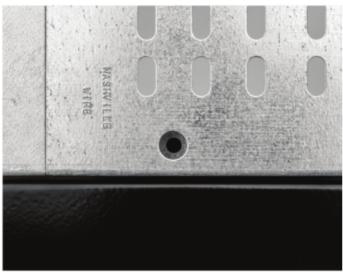

- Custom Sizes, Channels, and Gauges available Custom sizes require a 50 piece min. purchase
- Pre-drilled holes for tek-screws allows for easy installation
- · Pre-galvanized finish
- · Patent Pending