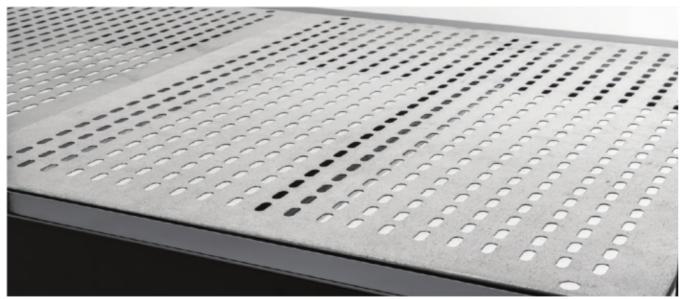

## PERFORATED DECK

Perforated decking is a revolutionary new product that offers a seamless solution for storing carpeting, furniture, boxed items, and archive storage. Like our wire decking, Perforated decks are strong, safe and reliable and simply drop into place for easy installation. They provide a uniform flat storage surface that won't leave indentations on your product and they accommodate most standard step beams found in the industry today.

## PERFORATED DECK

| Perforated Deck Product Spec Chart                 |          |          |
|----------------------------------------------------|----------|----------|
| Size (D x W)                                       | Part #   | Capacity |
| 36" x 46"                                          | PD3646-3 | 1700#    |
| 36" x 46"                                          | PD3646-4 | 2000#    |
| 42" x 46"                                          | PD4246-3 | 1700#    |
| 42" x 46"                                          | PD4246-4 | 2000#    |
| 48" x 46"                                          | PD4846-3 | 1700#    |
| 48" x 46"                                          | PD4846-4 | 2000#    |
| Standard U-Channel Design for 1-1/2" - 1-5/8" Step |          |          |