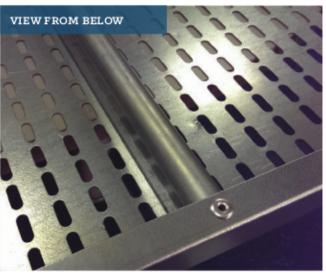

## PERFORATED DECK

| Perforated Deck Product Spec Chart                 |          |          |
|----------------------------------------------------|----------|----------|
| Size (D x W)                                       | Part #   | Capacity |
| 36" x 46"                                          | PD3646-3 | 1700#    |
| 36" x 46"                                          | PD3646-4 | 2000#    |
| 42" x 46"                                          | PD4246-3 | 1700#    |
| 42" x 46"                                          | PD4246-4 | 2000#    |
| 48" x 46"                                          | PD4846-3 | 1700#    |
| 48" x 46"                                          | PD4846-4 | 2000#    |
| Standard U-Channel Design for 1-1/2" - 1-5/8" Step |          |          |

- Custom Sizes, Channels, and Gauges available Custom sizes require a 50 piece min. purchase
- Pre-drilled holes for tek-screws allows for easy installation
- · Pre-galvanized finish
- · Patent Pending