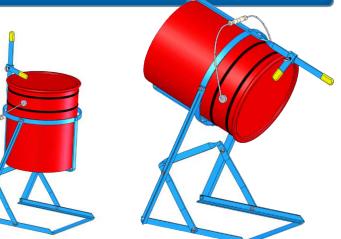

### Model 2-15 Double Can Tipper

**Model 2-15** Double Can Tipper handles one or two 5-gallon (19 liter) cans or pails. Dispense from either can.

Top pail dispenses at 34" (86 cm) high.

Ring of top pail holder is 43" (109 cm) high

Handles two 5-gallon (19 liter) cans or pails up to 12.25" (31.2 cm) in diameter, and from 10" to 19" (25.4 to 48.3 cm) tall.

Capacity: 75 Lb. (34 kg) per can.

**Model 15 Can Tipper Model 15** handles a 5-gallon (19 liter) can or pail. A safety lock holds the pail in the holder.