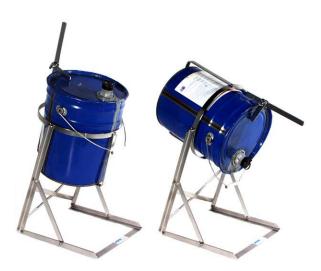

#### Model 15-SS Stainless Steel Can Tipper Model 15-SS is the same as model 15, but made of type 304 stainless steel.

**Domestic Ship Weight** Model # Description Handles **Domestic Ship Dimensions** 15 5-Gallon Can Tipper 1 5-Gallon (19 liter) Pail on Can 8 Lb. (3.6 kg) L23" W15" H3" (59 x 38 x 8 cm) 2-15 Double 5-Gallon Can Tipper 1 or 2 5-Gallon (19 liter) Pails or Cans 19 Lb. (8.6 kg) L42" W16" H7" (107 x 41 x 18 cm) 15-SS Stainless Steel Can Tipper 1 5-Gallon (19 liter) Pail on Can 9 Lb. (4 kg) L23" W15" H3" (59 x 38 x 8 cm)