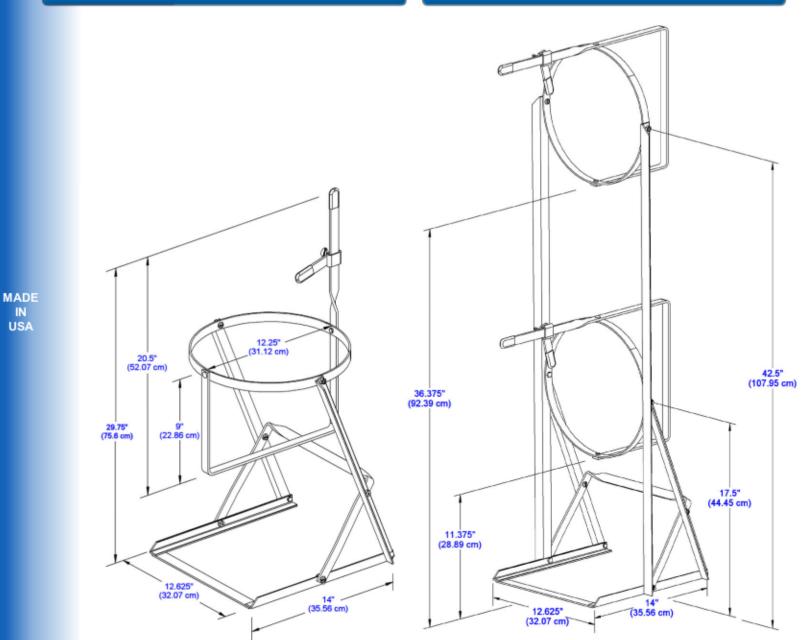

## **PaiPRO**<sup>®</sup> Can Tippers

Models 15, 2-15 and 15-SS

Dimensions: Models 15 and 15-SS

**Dimensions: Model 2-15** 