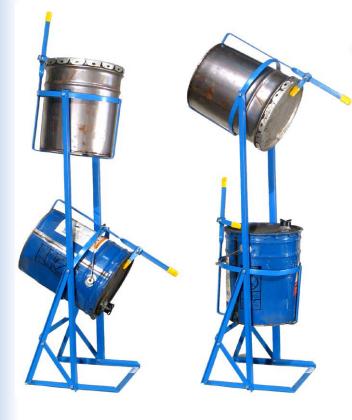

### Model 2-15 Double Can Tipper

**Model 2-15** Double Can Tipper handles one or two 5-gallon (19 liter) cans or pails. Dispense from either can.

Top pail dispenses at 34" (86 cm) high.

Ring of top pail holder is 43" (109 cm) high

Handles two 5-gallon (19 liter) cans or pails up to 12.25" (31.2 cm) in diameter, and from 10" to 19" (25.4 to 48.3 cm) tall.

Capacity: 75 Lb. (34 kg) per can.

**Model 15 Can Tipper Model 15** handles a 5-gallon (19 liter) can or pail. A safety lock holds the pail in the holder.