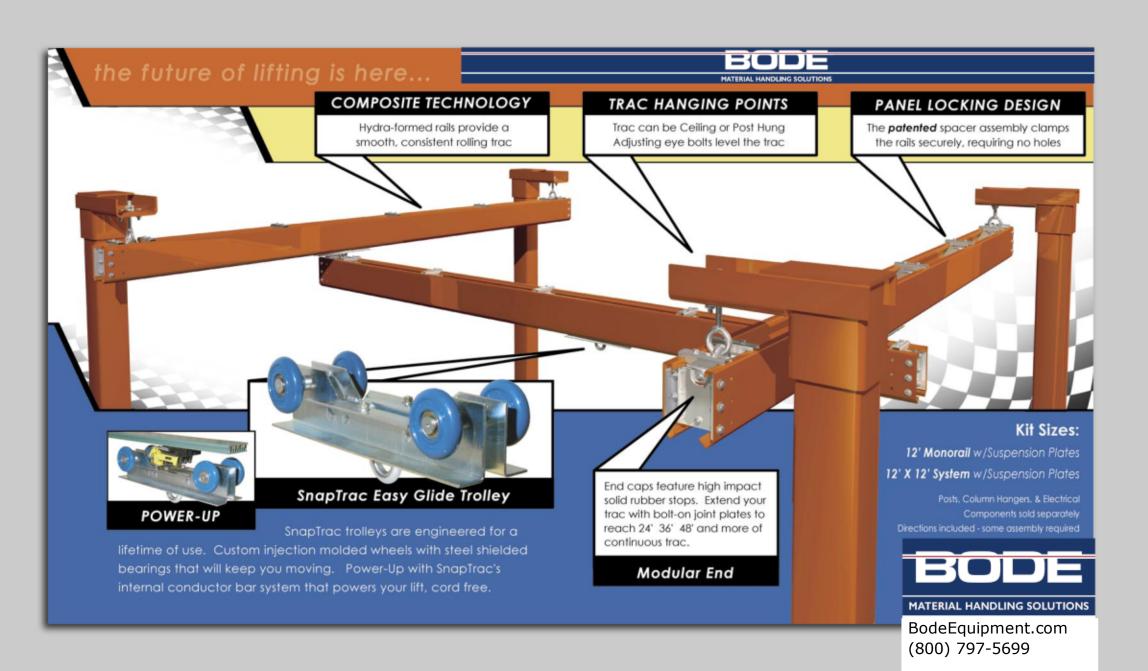

Now, anyone can afford the power of a SnapTrac for their shop, barn, or even garage. Whether you're building a HOT ROD, lifting equipment, fixing a mower, or running full production - Snaptrac has the payload to pull it off!

## PUT SOME **MUSCLE** IN YOUR SHOP

- > 1/2 TON Capacity
- > Free-Standing Posts with no cross brace
- Ceiling and column hangers available
- Kits are P.E. Certified
- Clean, low maintenance enclosed trac
- Designed for easy installation and re-location
- Short trolleys for maximum coverage area
- Complete lift kits to meet your needs