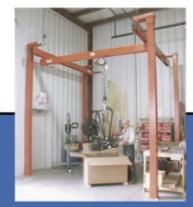

Now, anyone can afford the power of a SnapTrac for their shop, barn, or even garage. Whether you're building a HOT ROD, lifting equipment, fixing a mower, or running full production - Snaptrac has the payload to pull it off!

## PUT SOME **MUSCLE** IN YOUR SHOP

- > 1/2 TON Capacity
- > Free-Standing Posts with no cross brace
- Ceiling and column hangers available
- Kits are P.E. Certified
- Clean, low maintenance enclosed trac
- Designed for easy installation and re-location
- Short trolleys for maximum coverage area
- Complete lift kits to meet your needs