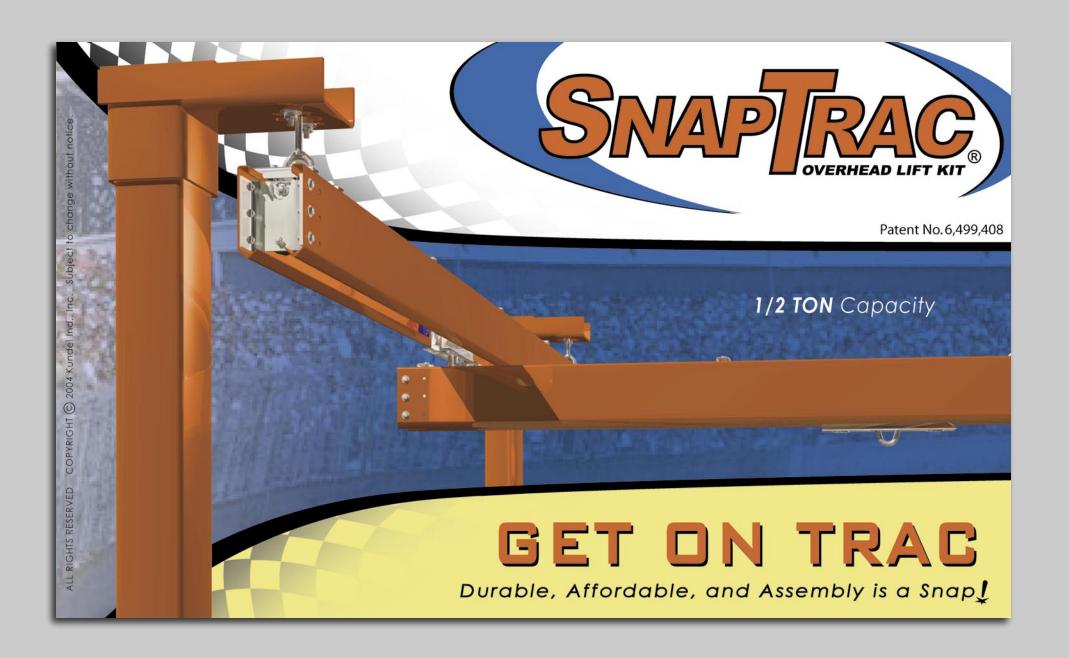

Now, anyone can afford the power of a SnapTrac for their shop, barn, or even garage. Whether you're building a HOT ROD, lifting equipment, fixing a mower, or running full production - Snaptrac has the payload to pull it off!

## PUT SOME **MUSCLE** IN YOUR SHOP

- > 1/2 TON Capacity
- > Free-Standing Posts with no cross brace
- Ceiling and column hangers available
- Kits are P.E. Certified
- Clean, low maintenance enclosed trac
- Designed for easy installation and re-location
- Short trolleys for maximum coverage area
- Complete lift kits to meet your needs