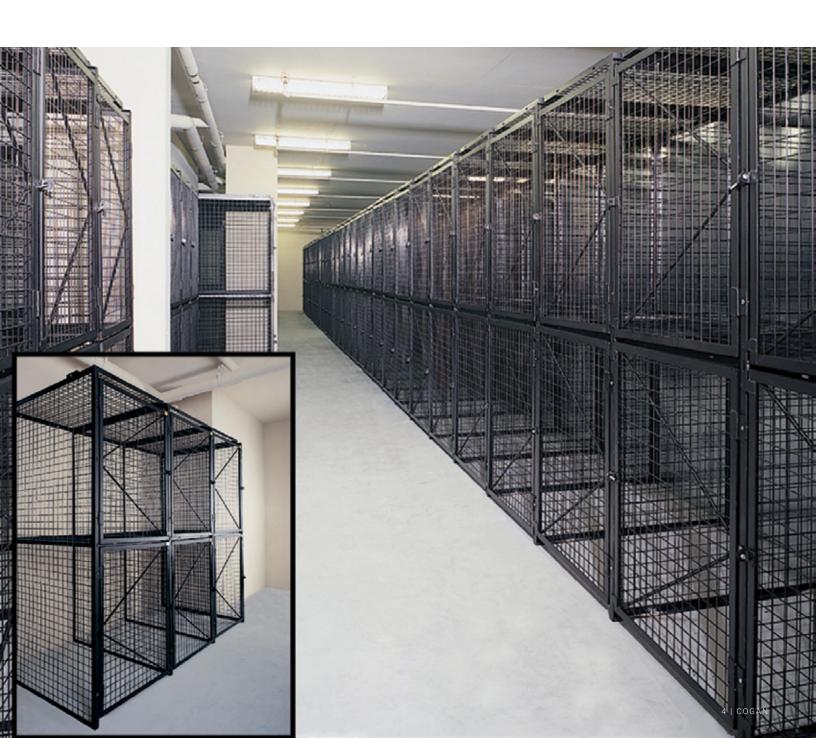

#### **Double Tier Lockers**

Life on campus is always bursting with activity. Keep school property secure with Cogan double tier lockers. Between classes, extra curricular activites, and student housing, there is a definite need for cost-effective storage. Cogan double tier lockers are rugged and versatile to meet the demands of any university setting. Heavy-duty welded wire mesh construction and a powder-coated paint finish means our lockers are wear-resistant and maintenance-free. Use double tier lockers as storage units in student dormitories, fitness and recreation centers, or as faculty department storage.