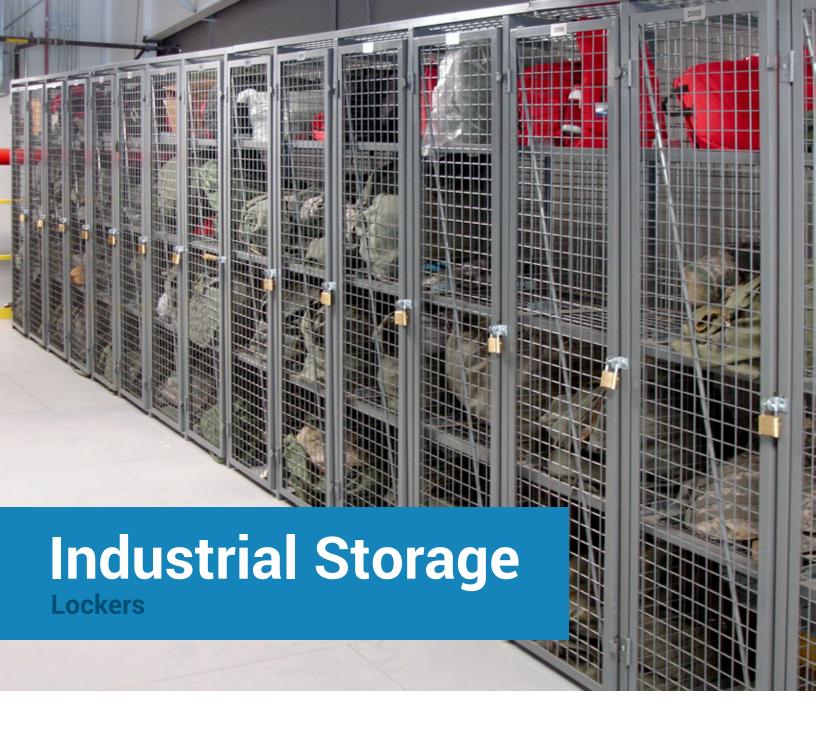

Engineered strong to withstand the rigorous demands of daily use, our storage lockers are made of heavy-duty framed 2"x2"x10GA welded wire mesh. The open wire mesh design ensures all safeguarded property is in constant view, while allowing air to circulate and light to penetrate fully. Multiple adjustable shelves provide versatility to store a variety of items. Ideal for changing and break rooms, inventory and order control, or any situation where bulk storage is required.