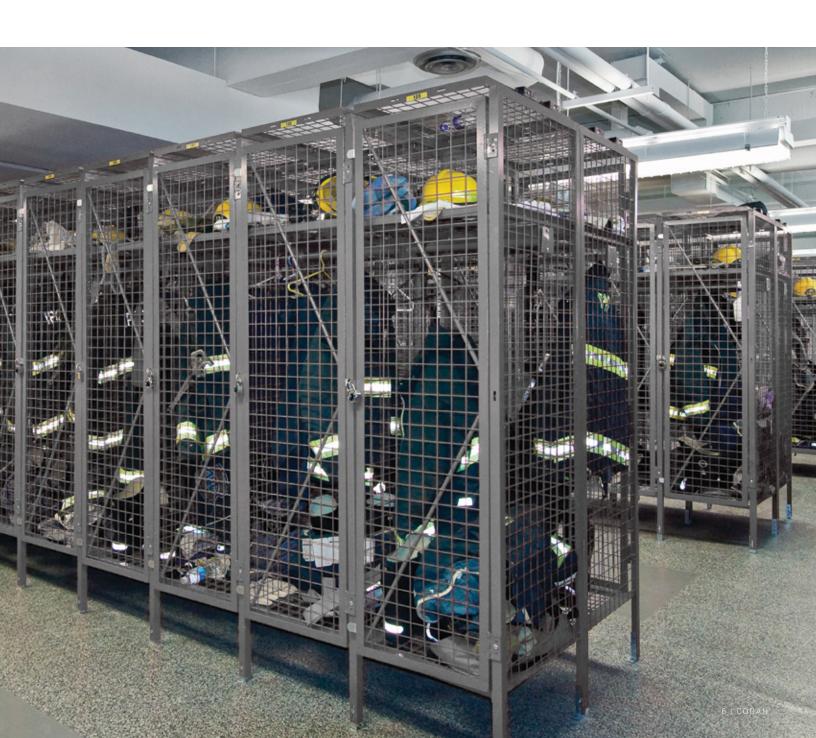

### TA-50 Gear

#### **Lockers**

Behind every hard working man, there is a hard working locker keeping his uniform and equipment safe and secure. Built tough to withstand rugged daily use, Cogan TA-50 gear lockers are the go-to storage unit for fire station applications. Each gear locker comes standard with a top self, bottom shelf, coat rod, and two coat hooks. Available in a range of standard sizes with the option of single or double-swing doors. A heavy-duty construction, and a durable powder-coated paint finish make Cogan TA-50 gear lockers one of the sturdiest, most resilient storage solutions in the industry.