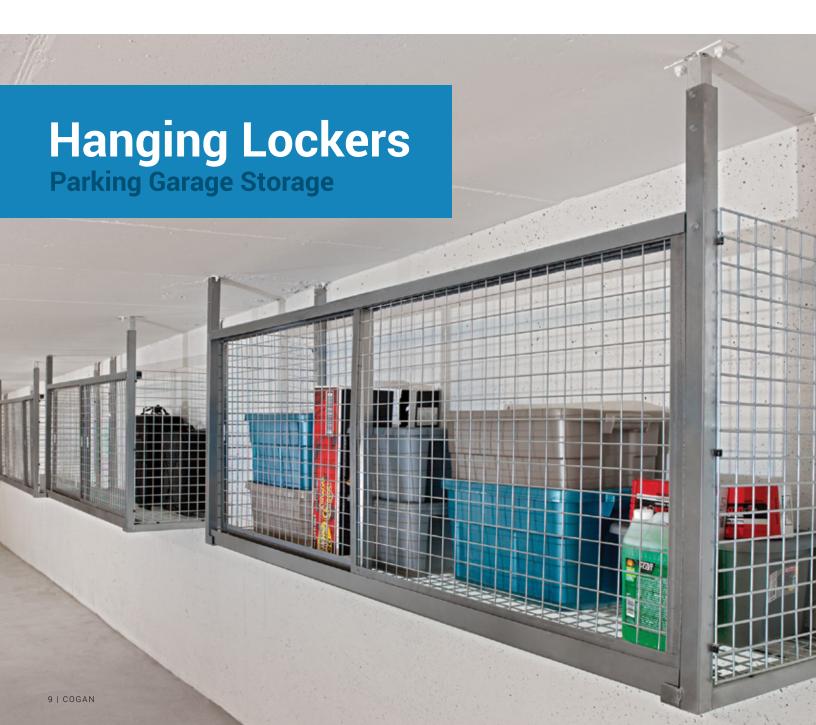

When tenant storage space is limited, take advantage of the under-utilized real estate in your parking garage area with Cogan hanging lockers.

Cogan hanging lockers turn the open space above parked cars into convenient storage units.

Simply mounted to the wall, our hanging lockers leave ample room for even the largest vehicles to park. Their innovative, unframed design also means that our hanging lockers do not require angle frame. This allows for any necessary trimming around water pipes, sprinklers, ventilation systems and wall irregularities to be done right on-site. A spacious interior makes Cogan hanging lockers ideal for storing bulky or large items that are not used regularly.