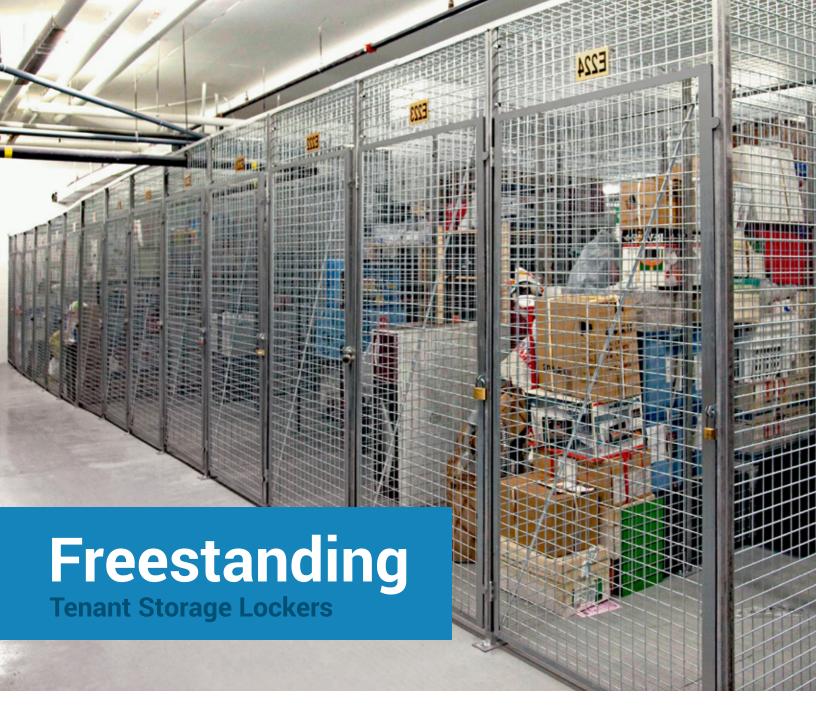

Make the most out of your basement storage area with Cogan freestanding lockers. The #1 choice among condo developers in North America.

Designed especially for the condominium industry, our freestanding single tier tenant storage lockers

boast a heavy-duty 2"x2"x6&8GA welded wire mesh construction. The unique, unframed design means our condo lockers do not require angle frame. This allows for any necessary trimming around water pipes, ventilation systems, and wall irregularities to be done right on-site, significantly reducing installation time and cost. The galvanized finish is corrosion-resistant for long-lasting, maintenance-free protection. Your system looks great even after years of use.