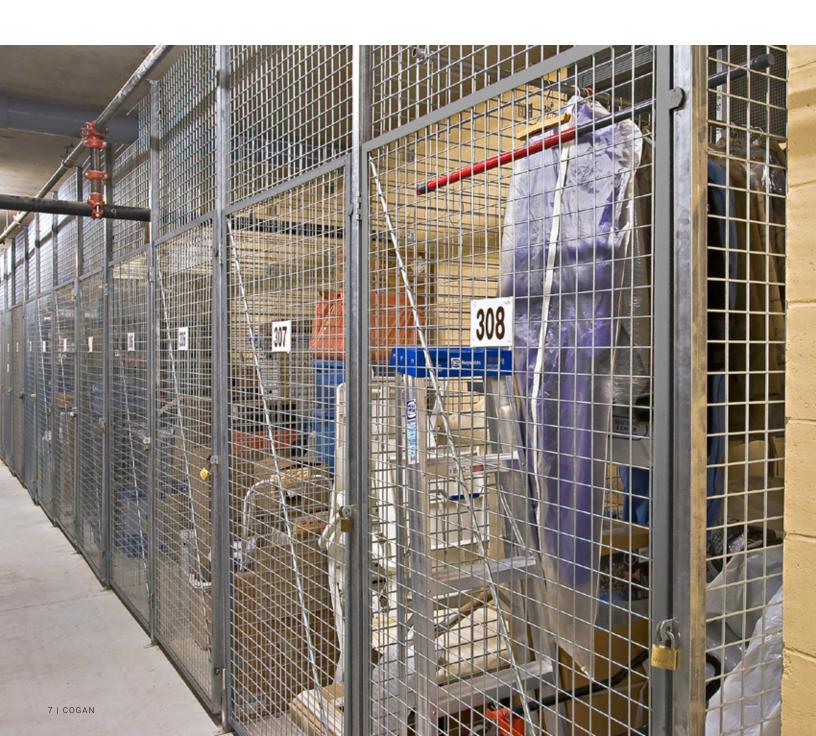

### Floor-to-Ceiling

#### **Tenant Storage Lockers**

Theultimateinon-siteadaptability, maximize your storage area with Cogan floor-to-ceiling tenant storage lockers.

Make the most out of your basement storage area with Cogan floor-to-ceiling single tier tennant storage lockers. Designed especially for the condominium industry, our floor-to-ceiling lockers provide more of everything you need — a clean, attractive design, simple assembly, adaptability and affordability. With fewer components, no system installs faster than a Cogan tenant storage locker, making it the lowest cost wire mesh storage system on the market.