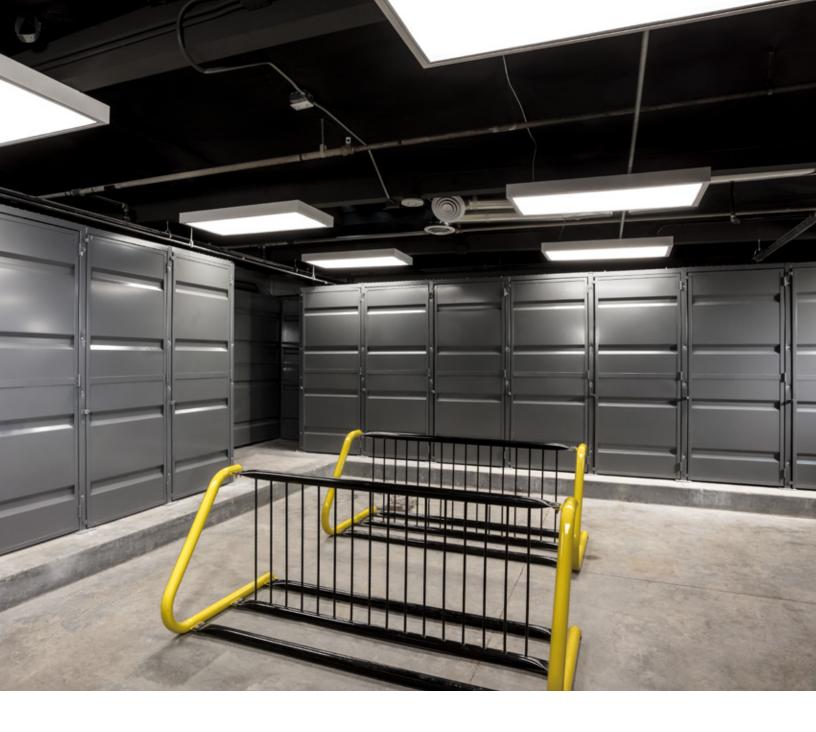

When tenant storage space is limited, take advantage of the under-utilized real estate in your parking garage area with Cogan hanging lockers.

Cogan hanging lockers turn the open space above parked cars into convenient storage units.

Simply mounted to the wall, our hanging lockers leave ample room for even the largest vehicles to park. Their innovative, unframed design also means that our hanging lockers do not require angle frame. This allows for any necessary trimming around water pipes, sprinklers, ventilation systems and wall irregularities to be done right on-site. A spacious interior makes Cogan hanging lockers ideal for storing bulky or large items that are not used regularly.