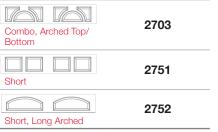

### **GARAGE DOOR STYLES**

|  | 20 | 1 |
|--|----|---|

Combo, Arched Top/Bottom

| Short Long Archer | 4 |
|-------------------|---|

Short, Long Arched

Short, Model 2751 shown in white with option plain windows and plain glass.

Combo, Arched Top/Bottom, Model 2703 shown in mahogany.