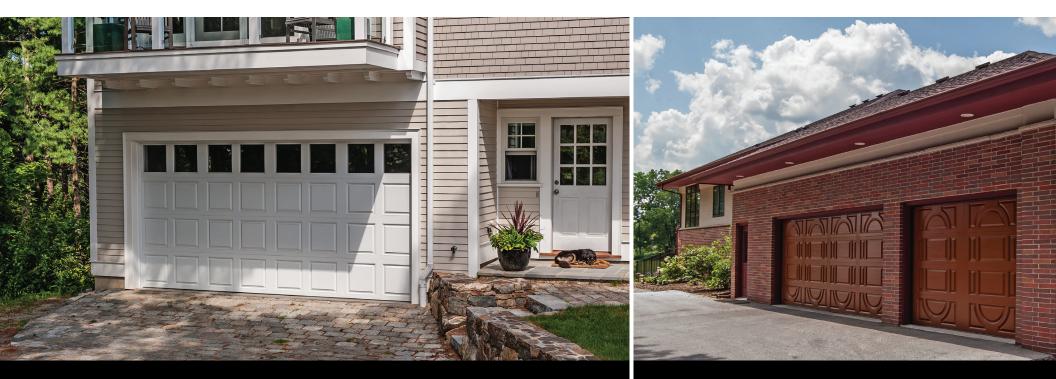

### **GARAGE DOOR STYLES**

|  | 20 | 1 |
|--|----|---|

Combo, Arched Top/Bottom

| Short Long Archer | 4 |
|-------------------|---|

Short, Long Arched

Short, Model 2751 shown in white with option plain windows and plain glass.

# SECTIONS Limited Lifetime SPRINGS SPRINGS

HARDWARE 6 Years

Combo, Arched Top, Model 2702 shown in almond.

1 Refer to your local C.H.I. Dealer for exact color match.