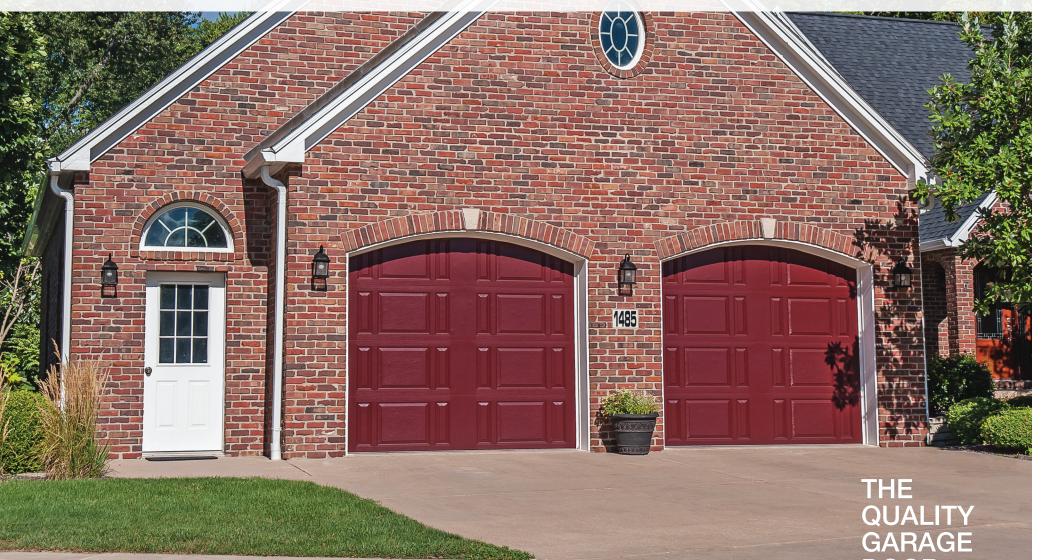

# HIGH-DEFINITION FIBERGLASS

Strength and design come together to carefully craft our high-definition fiberglass garage doors. Boasting graceful arches and daring details, these exceptional garage doors set the stage for the rest of your home.

### **GARAGE DOOR STYLES**

|  | 20 | 1 |
|--|----|---|

Combo, Arched Top/Bottom

| Short Long Archer | 4 |
|-------------------|---|

Short, Long Arched

Short, Model 2751 shown in white with option plain windows and plain glass.